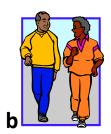

#### 1/ AM, IS or ARE:

I am listening to the teacher.
Sam playing with a toy-car.

Julie and Ann writing a note to Fred.

My dog waiting for me.

Harry and John reading a magazine.

My parents working. Mrs. Green cooking.

### 2/ MAKE SENTENCES:

John *is swimming* . (SWIM)

Mary a letter. (WRITE)

Julie and Sue the kitchen. (CLEAN)

Gary a shower. (HAVE)

Jill up. (WASH)

We . (STUDY)

The phone . (RING)

#### 3/ TRANSLATE EXERCISE 2:

## **4/ MAKE QUESTIONS:** a/ Wendy b/ Mr. and Mrs. Davies c/June

d /Mr. White e / Rick f/ Lilly , Fred and Lucy













# a/ What is Wendy doing?

b/ What

c/ What

d/ What

e/ What

f/ What

### **5/ SHORT ANSWERS:**

| Is Wendy playing football?         | No, she isn't. |
|------------------------------------|----------------|
| Are Mr. and Mrs. Davies jogging?   |                |
| Is June waiting for the bus?       |                |
| Is Mr. White reading?              |                |
| Is Rick studying?                  |                |
| Are Lilly, Fred and Lucy swimming? |                |